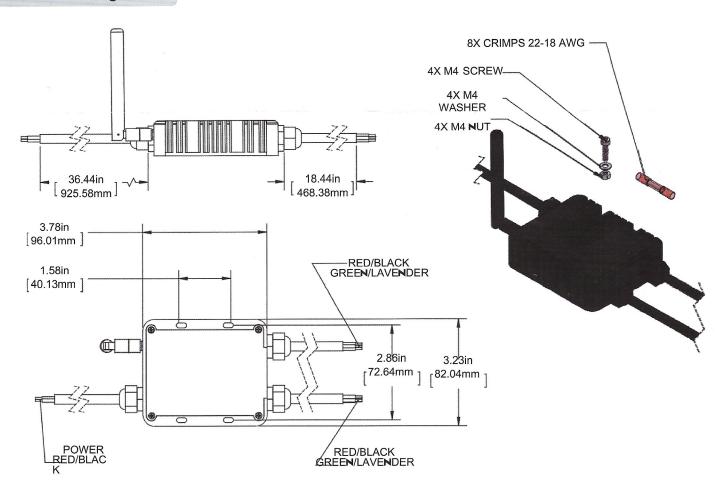

Code



## **Application Connection and Operation**

DYNAMIC MODE SELECTION

**CUSTOM COLOR** DYNAMIC MODES



MUSIC / MICROPHONE

# To Power Supply (Match voltage to LED voltage) 2 Outputs - Use one or both for your application RGB Light

### Safety

- DO NOT connect controller or LEDs directly to 120V AC power. This controller requires a 12Vor 24V DC power supply.
- DO NOT exceed max load of 18 Amps, overloading the controller may cause overheating, shorting, and possibly failure of controller.
- Be sure the power supply is not plugged into an outlet before connecting or disconnecting any of the systems components.
- DO NOT expose the controller or remote strip to direct or indirect moisture.
- Always observe proper polarity when connecting power and load.

### **Dimensional Diagram**