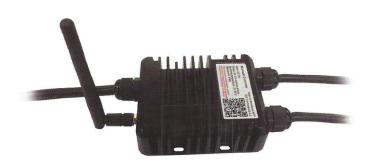

### **Included Parts**

- 1 Bluetooth RGB LED Waterproof Controller
- 8 22-18 AWG Butt Crimp Connectors
- 4 M4 Bolts
- 4 M4 Washers
- 4 M4 Nuts

# To Power Supply (Match voltage to LED voltage) 2 Outputs - Use one or both for your application RGB Light