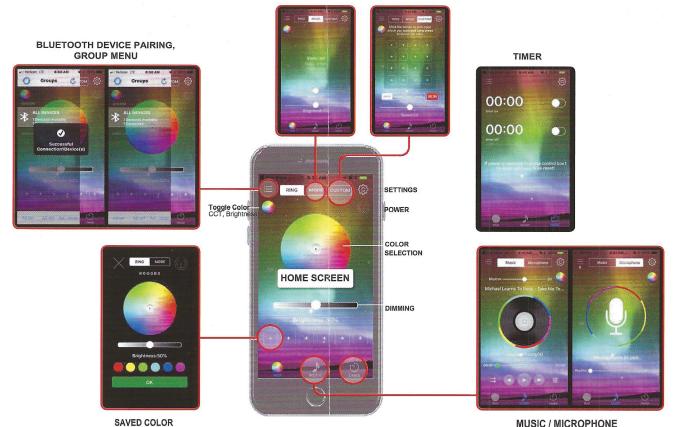

## **Application Connection and Operation**

DYNAMIC MODE SELECTION

**CUSTOM COLOR** DYNAMIC MODES

MUSIC / MICROPHONE