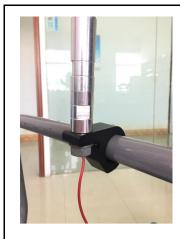

Step 11:
Pictured is what it should look like when the installation is finished.