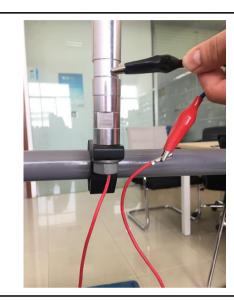

## Step 12:

The red wire requires a 12v supply, while the metal casing of the base serves as the ground.