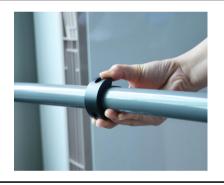

## Step 1:

Prepare installation materials:

- 1x Fixing base
- 2x Soft plastic tape
- 2x Hex screws
- 1x Turnscrew.

Step 2: Wrap the tape around the tube.

Step 3: Place the smaller half of the clamp onto one side of the tape.