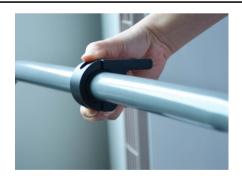

Step 4:

Place the other half of the clamp on the tape, securing it in place.

Step 5:

Put the hex screw through the upper hole and tighten it down.

Step 6: Repeat this process with the bottom hole. Step 7: Make sure everything fits straight and tight. Step 8 - Base installation: As shown in the picture, unscrew the hardware from the bottom of the base. Step 9: Thread the wire through the hole of base. Step 10: Thread the wire though the hardware, finishing with screwing and tightening down the nut.