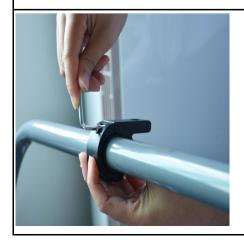

Step 4:

Place the other half of the clamp on the tape, securing it in place.

Step 5:

Put the hex screw through the upper hole and tighten it down.

Step 6: Repeat this process with the bottom hole. Step 7: Make sure everything fits straight and tight. Step 8 - Base installation: As shown in the picture, unscrew the hardware from the bottom of the base. Step 9: Thread the wire through the hole of base. Step 10: Thread the wire though the hardware, finishing with screwing and tightening down the nut.