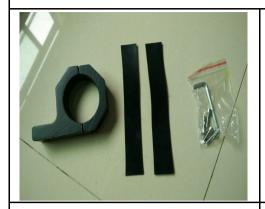

## Step 1:

Prepare installation materials:

- 1x Fixing base
- 2x Soft plastic tape
- 2x Hex screws
- 1x Turnscrew.

Step 2: Wrap the tape around the tube.

Step 3: Place the smaller half of the clamp onto one side of the tape.