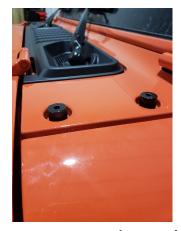

## RSJL50240- 2018 JEEP JL Complete 52in Light bar Kit - (1) 52in LoPro Series® Light bar with brackets and wire switch harness

1. Start by removing factory bolts on wiper cowl of the vehicle.

**2.** Use supplied bolts and spacers to mount brackets on wiper cowl on the hood of the vehicle. Do not tighten the bolts hand tighten only for now.

**3.** Once the brackets are mounted on the hood you may mount light bar to the hood brackets. Run the wire through the crevasse between the fender and wiper cowl of the vehicle.

- **4.** Start running relay harness to the battery and switch to desired location in the inside of the vehicle.
- **5.** Now you may tighten all bolts and adjust light bar to desired location. Test and enjoy.
  - \*Don't forget that you may use our other brackets for the 3x3 cubes alongside and finish up the great look.