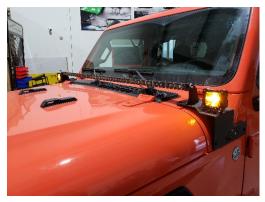

## RSJL50240- 2018 JEEP JL Complete 52in Light bar Kit - (1) 52in LoPro Series® Light bar with brackets and wire switch harness

1. Start by removing factory bolts on wiper cowl of the vehicle.

**2.** Use supplied bolts and spacers to mount brackets on wiper cowl on the hood of the vehicle. Do not tighten the bolts hand tighten only for now.

**3.** Once the brackets are mounted on the hood you may mount light bar to the hood brackets. Run the wire through the crevasse between the fender and wiper cowl of the vehicle.

- **4.** Start running relay harness to the battery and switch to desired location in the inside of the vehicle.
- **5.** Now you may tighten all bolts and adjust light bar to desired location. Test and enjoy.
  - \*Don't forget that you may use our other brackets for the 3x3 cubes alongside and finish up the great look.