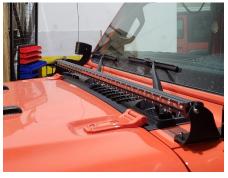

**3.** Once the brackets are mounted on the hood you may mount light bar to the hood brackets. Run the wire through the crevasse between the fender and wiper cowl of the vehicle.

- **4.** Start running relay harness to the battery and switch to desired location in the inside of the vehicle.
- **5.** Now you may tighten all bolts and adjust light bar to desired location. Test and enjoy.
  - \*Don't forget that you may use our other brackets for the 3x3 cubes alongside and finish up the great look.