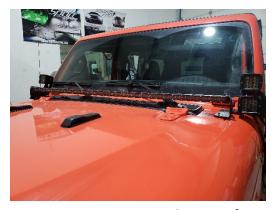

**3.** Once the brackets are mounted on the hood you may mount light bar to the hood brackets. Run the wire through the crevasse between the fender and wiper cowl of the vehicle.

- **4.** Start running relay harness to the battery and switch to desired location in the inside of the vehicle.
- **5.** Now you may tighten all bolts and adjust light bar to desired location. Test and enjoy.
  - \*Don't forget that you may use our other brackets for the 3x3 cubes alongside and finish up the great look.