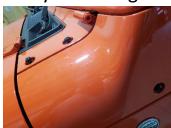

## RSJL50240- 2018 JEEP JL Complete 52in Light bar Kit - (1) 52in LoPro Series® Light bar with brackets and wire switch harness

1. Start by removing factory bolts on wiper cowl of the vehicle.

**2.** Use supplied bolts and spacers to mount brackets on wiper cowl on the hood of the vehicle. Do not tighten the bolts hand tighten only for now.