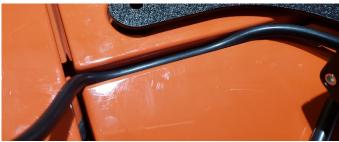

**3.** Once the brackets are mounted on the hood you may mount light bar to the hood brackets. Run the wire through the crevasse between the fender and wiper cowl of the vehicle.

- **4.** Start running relay harness to the battery and switch to desired location in the inside of the vehicle.
- **5.** Now you may tighten all bolts and adjust light bar to desired location. Test and enjoy.
  - \*Don't forget that you may use our other brackets for the 3x3 cubes alongside and finish up the great look.