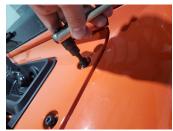

## RSJL50240- 2018 JEEP JL Complete 52in Light bar Kit - (1) 52in LoPro Series® Light bar with brackets and wire switch harness

1. Start by removing factory bolts on wiper cowl of the vehicle.

**2.** Use supplied bolts and spacers to mount brackets on wiper cowl on the hood of the vehicle. Do not tighten the bolts hand tighten only for now.