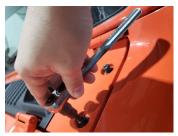

**3.** Once the brackets are mounted on the hood you may mount light bar to the hood brackets. Run the wire through the crevasse between the fender and wiper cowl of the vehicle.

- **4.** Start running relay harness to the battery and switch to desired location in the inside of the vehicle.
- **5.** Now you may tighten all bolts and adjust light bar to desired location. Test and enjoy.
  - \*Don't forget that you may use our other brackets for the 3x3 cubes alongside and finish up the great look.