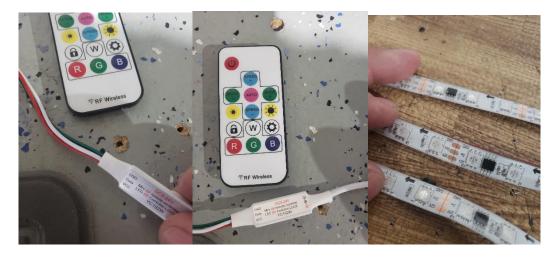

## 16.4ft 5-Meter 5050 RGB Chasing Function Strip Lighting and Controller

Our chasing 5050 RGB chasing LED Strips can be cut to size the same way our other strips can at our cut lines but instead of a four wire hook up it consist of a three wire hook up. It consists of power, ground and data wire.

When cutting and soldering wires make sure pattern, arrows are facing the same way if one strip pattern arrow is backwards the chasing feature and the strips would not function properly and would be stuck on one color only. Wires from module are as follows Red is 12volts, White is Ground, Green is data for the patterns.